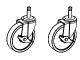

## PARTS KEY:

Tub Shelves\* (SEC, EC, STC, and TC models)

Flat Shelves\* (EC, HE, HC, LE, LP, and WT models) 4" Standard Casters

D x 2

**Locking Casters** 

E x 2

Non-Locking Casters

F x 8