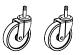

## PARTS KEY:

Tub Shelves\* (SEC, EC, STC, and TC models)

Flat Shelves\* (EC, HE, HC, LE, LP, and WT models) 4" Standard Casters

D x 2

**Locking Casters** 

E x 2

Non-Locking Casters

F x 8