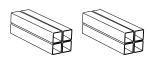

Square Legs (WT, SEC, and EC models)

OR

F x 8

Round Legs (LE, LP, STC, TC, and BC models) **REQUIRED TOOLS:** 

Rubber Mallet (Not included)

**IMPORTANT:** 

If your cart includes options such as a power strip, pullout shelf, locking drawer, or locking cabinet, installation instructions for those components will be included in their packaging.