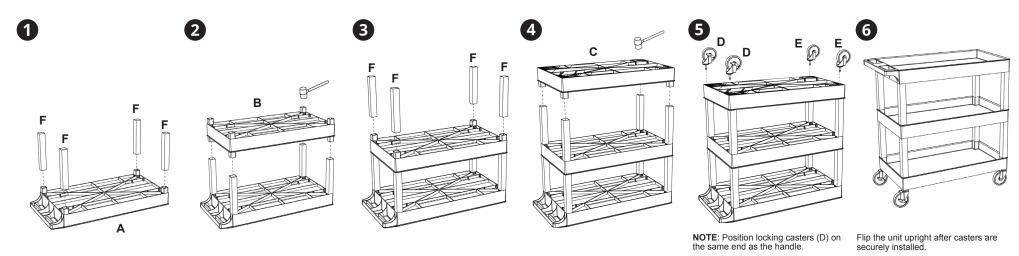

ctions
Applicable Models: 3-Shelf TC, EC, SEC, STC, UC, BC, HE, HC, LE, LP, and WT-series

www.luxorworkspaces.com | 800-323-4656

## PARTS KEY:



Tub Shelves\* (SEC, EC, STC, and TC models)



Flat Shelves\* (EC, HE, HC, LE, LP, and WT models) 4" Standard Casters

D x 2



**Locking Casters** 

E x 2



Non-Locking Casters

F x 8



Square Legs (WT, SEC, and EC models)

OR

F x 8



Round Legs (LE, LP, STC, TC, and BC models) **REQUIRED TOOLS:** 

Rubber Mallet (Not included)

**IMPORTANT:** 

If your cart includes options such as a power strip, pullout shelf, locking drawer, or locking cabinet, installation instructions for those components will be included in their packaging.

\*NOTE:

Some EC, STC, and TC models come with a mix of flat and tub shelves.

## **ASSEMBLY INSTRUCTIONS:**